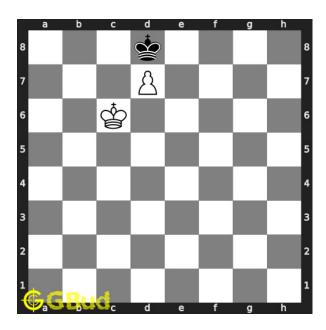

#### Solution 1

**Initial board position** This is the initial board position of hard chess puzzle 0036.

Figure 3: Initial board position of hard chess puzzle 0036

Move 1 Move by white

Figure 4: Kc6 -