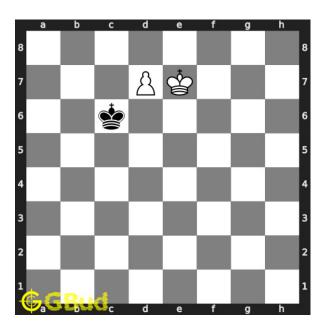

## Move 3 Move by white

Figure 12: Ke7 -

## Move 5 Move by white

Figure 14: d8=Q - Promotion to queen is better than promotion to rook as a king and queen will have a better chance to win the game than the king and rook combination