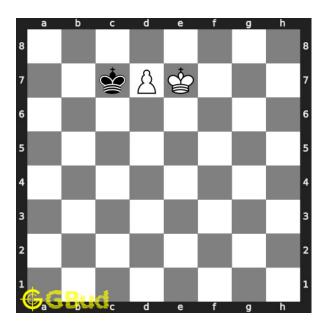

## Move 3 Move by white

Figure 6: Kc7 -

## Move 1 Move by white

Figure 10: Ke6 -