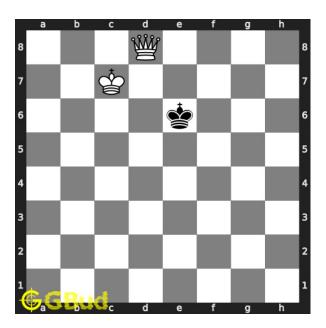

chess puzzle 0036. How will you promote your pawn? @ https://gbud.in/gr9fd93



Figure 2: Solve this hard chess puzzle online with solution @ https://gbud.in/gr9fd93

## Solution to hard chess puzzle 0036

At this puzzle, next move is by White. The objective of the puzzle is to how will you promote your pawn?.

See the interactive solution at the puzzle page

#### Solution 1

**Initial board position** This is the initial board position of hard chess puzzle 0036.



Figure 3: Initial board position of hard chess puzzle 0036

Move 1 Move by white



Figure 4: Kc6 -

## $\mathbf{Move} \ \mathbf{2} \quad \text{Move by black}$



Figure 5: Ke7 -

## Move 3 Move by white



Figure 6: Kc7 -

## $\mathbf{Move} \ \mathbf{4} \quad \text{Move by black}$



Figure 7: Ke6 -

## Move 5 Move by white



Figure 8: d8=Q - Promotion to queen is better than promotion to rook as a king and queen will have a better chance to win the game than the king and rook combination

#### Solution 2

**Initial board position** This is the initial board position of hard chess puzzle 0036.



Figure 9: Initial board position of hard chess puzzle 0036

## Move 1 Move by white



Figure 10: Ke6 -

## $\mathbf{Move} \ \mathbf{2} \quad \text{Move by black}$



Figure 11: Kc7 -

## Move 3 Move by white



Figure 12: Ke7 -

## $\mathbf{Move} \ \mathbf{4} \quad \text{Move by black}$



Figure 13: Kc6 -

## Move 5 Move by white



Figure 14: d8=Q - Promotion to queen is better than promotion to rook as a king and queen will have a better chance to win the game than the king and rook combination

#### Right moves