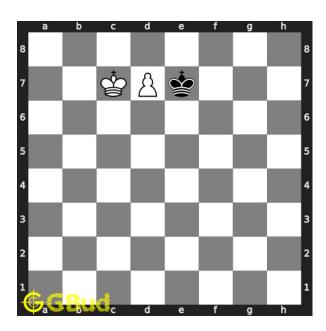

#### Solution 1

**Initial board position** This is the initial board position of hard chess puzzle 0036.

Figure 3: Initial board position of hard chess puzzle 0036

Move 1 Move by white

Figure 4: Kc6 -

## $\mathbf{Move} \ \mathbf{2} \quad \text{Move by black}$

Figure 5: Ke7 -