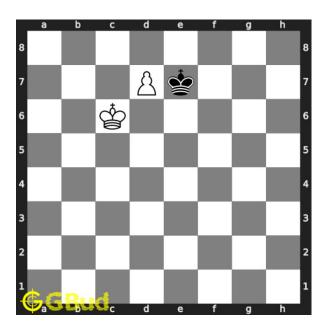

you promote your pawn?

Next Move: White

Player level: Advanced

Short URL for puzzle: https://gbud.in/gr9fd93

## Hard chess puzzle 0036



Figure 1: Solve this hard chess puzzle 0036. How will you promote your pawn? @ https://gbud.in/gr9fd93



Figure 2: Solve this hard chess puzzle online with solution @ https://gbud.in/gr9fd93

## Solution to hard chess puzzle 0036

At this puzzle, next move is by White. The objective of the puzzle is to how will you promote your pawn?.

See the interactive solution at the puzzle page

#### Solution 1

**Initial board position** This is the initial board position of hard chess puzzle 0036.



Figure 3: Initial board position of hard chess puzzle 0036

Move 1 Move by white



Figure 4: Kc6 -

## $\mathbf{Move} \ \mathbf{2} \quad \text{Move by black}$



Figure 5: Ke7 -

## Move 3 Move by white



Figure 6: Kc7 -

## $\mathbf{Move} \ \mathbf{4} \quad \text{Move by black}$



Figure 7: Ke6 -

## Move 5 Move by white



Figure 8: d8=Q - Promotion to queen is better than promotion to rook as a king and queen will have a better chance to win the game than the king and rook combination

#### Solution 2

**Initial board position** This is the initial board position of hard chess puzzle 0036.



Figure 9: Initial board position of hard chess puzzle 0036

## Move 1 Move by white



Figure 10: Ke6 -

## $\mathbf{Move} \ \mathbf{2} \quad \text{Move by black}$



Figure 11: Kc7 -

## Move 3 Move by white



Figure 12: Ke7 -

## $\mathbf{Move} \ \mathbf{4} \quad \text{Move by black}$



Figure 13: Kc6 -

## Move 5 Move by white



Figure 14: d8=Q -