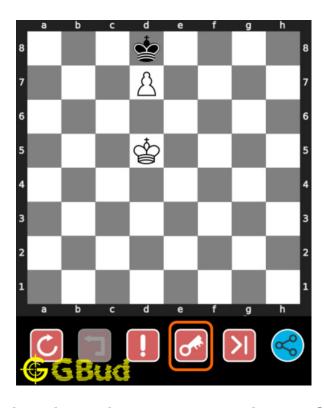

## How to view the solution to hard chess puzzle 0036

To view the solution to this puzzle, follow the steps given below

- 1. Go to the puzzle page
- 2. Click the solution button (Key as shown below) to view the solution

Figure 15: Click the solution button to view solutions @ https://gbud.in/gr9fd93