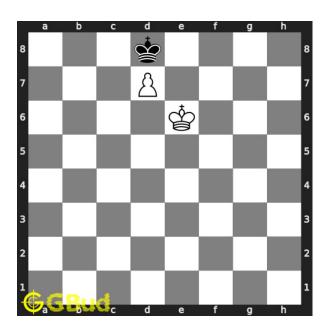

#### Solution 1

**Initial board position** This is the initial board position of hard chess puzzle 0036.

Figure 3: Initial board position of hard chess puzzle 0036

Move 1 Move by white

Figure 4: Kc6 -

## Move 3 Move by white

Figure 6: Kc7 -