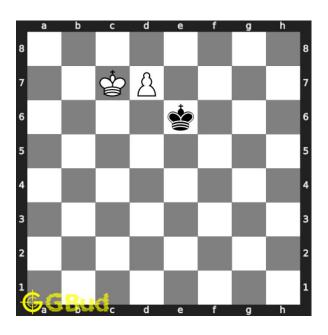

## Move 3 Move by white

Figure 6: Kc7 -

## $\mathbf{Move} \ \mathbf{4} \quad \text{Move by black}$

Figure 7: Ke6 -