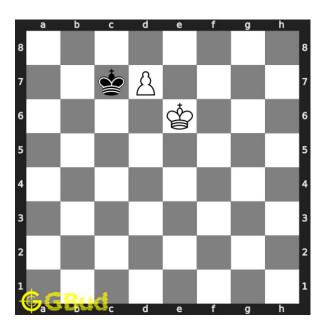

## $\mathbf{Move} \ \mathbf{4} \quad \text{Move by black}$

Figure 7: Ke6 -

## $\mathbf{Move} \ \mathbf{4} \quad \text{Move by black}$

Figure 13: Kc6 -