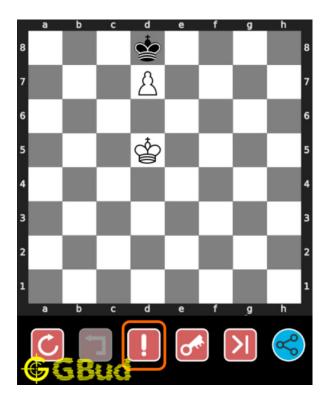

## How to get help for moves in the hard chess puzzle 0036

To get help or the possible next moves in the puzzle, , follow the steps given below

- 1. Go to the puzzle page
- 2. Click the help button (exclamation mark as shown below) to get help or suggestion on next possible move

Figure 16: Click the help button to get help on next move @ https://gbud. in/gr9fd93

Figure 17: Solve more hard puzzles @ https://gbud.in/chshdpz

Figure 18: Solve other puzzles @ https://gbud.in/chsgppz