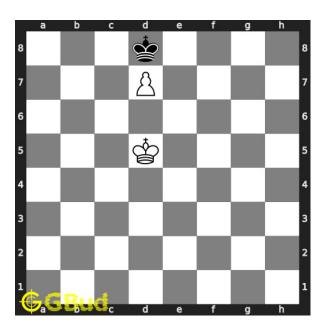

## Move 5 Move by white

Figure 8: d8=Q - Promotion to queen is better than promotion to rook as a king and queen will have a better chance to win the game than the king and rook combination

## Move 5 Move by white

Figure 14: d8=Q - Promotion to queen is better than promotion to rook as a king and queen will have a better chance to win the game than the king and rook combination