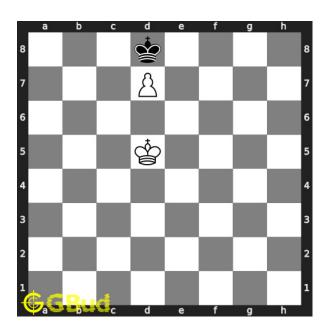

#### Solution 2

**Initial board position** This is the initial board position of hard chess puzzle 0036.

Figure 9: Initial board position of hard chess puzzle 0036